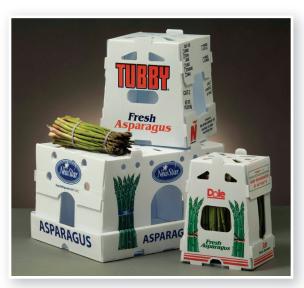

### Hard-Working Dunnage Solutions

Protect your products from damage in transit with dunnage made of Coroplast<sup>®</sup>. Ideal for electronic components, chrome and glass parts and painted finishes, durable Coroplast<sup>®</sup> packaging can prevent abrasion, neutralize electrostatic discharge, inhibit moisture and offer flame-resistance.